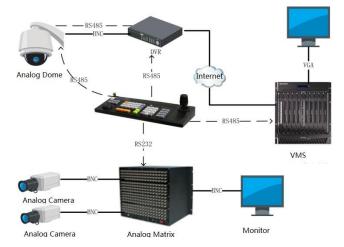

## **Typical Connection Architecture**

### Overview

DS-1004K connects and controls the DVR, the PTZ of the analog dome camera, the matrix and the video management platform.