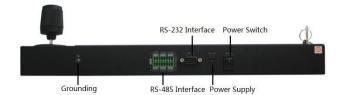

|
| Working Humidity    | 10%-90%                                    |
| Power Supply        | DC12V                                      |
| Power Consumption   | ≤10W                                       |
| Dimension           | 434mm(width)*163mm(depth)*43mm<br>(height) |
| Weight              | ≤1.25Kg                                    |

### Overview

DS-1004K connects and controls the DVR, the PTZ of the analog dome camera, the matrix and the video management platform.

#### Module

DS-1004K

#### **Main Features**

- Switch the keyboard mode by key.
- DVR menu control function.
- PTZ control.
- Setting and calling the preset, patrol, and pattern.
- Switch the TV wall display and set the TV wall layout.
- Video switch control for the analog matrix.

#### **Physical Interface**