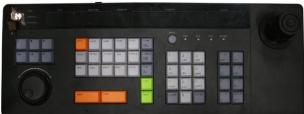

# **DS-1004K**

RS-485 Keyboard

#### **Main Features**

- Switch the keyboard mode by key.
- DVR menu control function.
- PTZ control.
- Setting and calling the preset, patrol, and pattern.
- Switch the TV wall display and set the TV wall layout.
- Video switch control for the analog matrix.