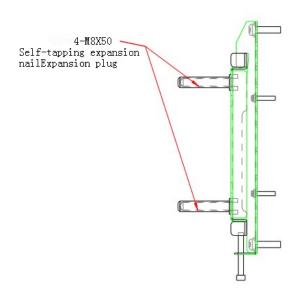

# DS-DM1932W

19"/22"/24"/32" Monitor Display Wall-mounted Bracket



#### **Key Features**

- Wall-mounted Bracket for 19"/22"/24"/32" Monitor(Suitable model shown in the end)
- Solid Steel structure, Prevent screen bend or twist
- Cold-rolled Steel Plate(SPCC)

## Specification

| Name           | DS-DM1932W                    |
|----------------|-------------------------------|
| Appearance     | Hikvision Black               |
| Material       | Cold-rolled Steel Plate(SPCC) |
| Dimension(WxH) | 250mmx245mm                   |
| Weight         | 1.2 kg                        |

### Order Model and Code:

DS-DM1932W | 190115892



# Dimensions





#### **Suitable Monitor Model**

- DS-D5019QE
- DS-D5019QE-B
- DS-D5022QE-B
- DS-D5022FC
- DS-D5024FC
- DS-D5032FC
- DS-D5032FL