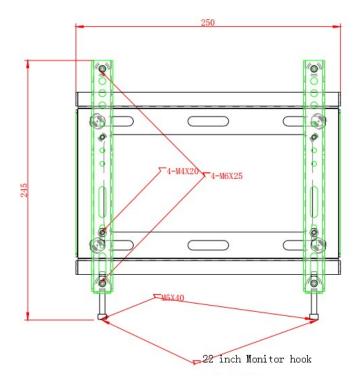

## Specification

| Name           | DS-DM1932W                    |
|----------------|-------------------------------|
| Appearance     | Hikvision Black               |
| Material       | Cold-rolled Steel Plate(SPCC) |
| Dimension(WxH) | 250mmx245mm                   |
| Weight         | 1.2 kg                        |

# Dimensions