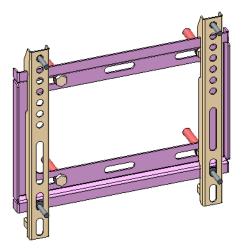

#### **Key Features**

- Wall-mounted Bracket for 19"/22"/24"/32" Monitor(Suitable model shown in the end)
- Solid Steel structure, Prevent screen bend or twist
- Cold-rolled Steel Plate(SPCC)

## Specification

| Name           | DS-DM1932W                    |
|----------------|-------------------------------|
| Appearance     | Hikvision Black               |
| Material       | Cold-rolled Steel Plate(SPCC) |
| Dimension(WxH) | 250mmx245mm                   |
| Weight         | 1.2 kg                        |